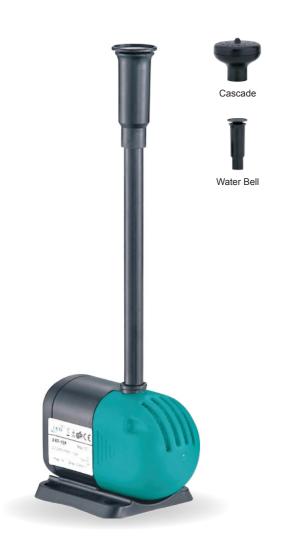

#### **Features**

Plastic casing

Small, lightweight, durable and reliable Various nozzles available for displaying of cascade, water bell, etc.

### **Identification Codes**

Cascade

Water Bell

| Model       | XKF-15P                 | XKF-20P        |  |  |
|-------------|-------------------------|----------------|--|--|
| Voltage     | 220V-240V/50Hz          | 220V-240V/50Hz |  |  |
| Input Power | 15 W                    | 20 W           |  |  |
| Max.Head    | 1.0 m                   | 1.1 m          |  |  |
| Max.Flow    | 850 L/h                 | 1100 L/h       |  |  |
| Outlet      | 13 mm 13 mm             |                |  |  |
| Cable       | H05RN-F 10m H05RN-F 10m |                |  |  |