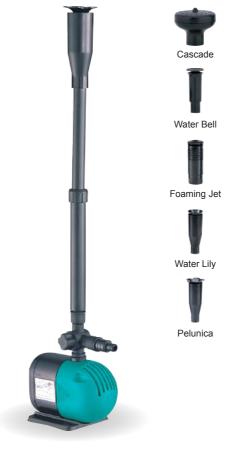

## **Identification Codes**

Csscade & Water Bell as standard, Foaming Jet, Water Lily & Pelunica are available on request.

Pelunica

Cascade

Water Bell

Foaming Jet

Water Lily

| Model       | XKF-35P        | XKF-55P        | XKF-75P        | XKF-95P        | XKF-110P       |
|-------------|----------------|----------------|----------------|----------------|----------------|
| Voltage     | 220V-240V/50Hz | 220V-240V/50Hz | 220V-240V/50Hz | 220V-240V/50Hz | 220V-240V/50Hz |
| Input Power | 35 W           | 55 W           | 75 W           | 95 W           | 110 W          |
| Max.Head    | 1.4 m          | 2.3 m          | 2.7 m          | 3.0 m          | 3.7 m          |
| Max.Flow    | 1600 L/h       | 2300 L/h       | 2650 L/h       | 3500 L/h       | 3750 L/h       |
| Outlet      | 19 mm          |
| Cable       | H05RN-F 10m    | H05RN-F 10m    | H05RN-F10m     | H05RN-F10m     | H05RN-F 10m    |