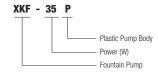

## **Identification Codes**

Csscade & Water Bell as standard, Foaming Jet, Water Lily & Pelunica are available on request.

Pelunica

Cascade

Water Bell

Foaming Jet

Water Lily

| Model       | XKF-35P        | XKF-55P        | XKF-75P        | XKF-95P        | XKF-110P       |
|-------------|----------------|----------------|----------------|----------------|----------------|
| Voltage     | 220V-240V/50Hz | 220V-240V/50Hz | 220V-240V/50Hz | 220V-240V/50Hz | 220V-240V/50Hz |
| Input Power | 35 W           | 55 W           | 75 W           | 95 W           | 110 W          |
| Max.Head    | 1.4 m          | 2.3 m          | 2.7 m          | 3.0 m          | 3.7 m          |
| Max.Flow    | 1600 L/h       | 2300 L/h       | 2650 L/h       | 3500 L/h       | 3750 L/h       |
| Outlet      | 19 mm          |
| Cable       | H05RN-F 10m    | H05RN-F 10m    | H05RN-F10m     | H05RN-F10m     | H05RN-F 10m    |