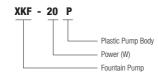

### **Identification Codes**

Cascade

Water Bell

| Model       | XKF-15P                 | XKF-20P        |  |  |
|-------------|-------------------------|----------------|--|--|
| Voltage     | 220V-240V/50Hz          | 220V-240V/50Hz |  |  |
| Input Power | 15 W                    | 20 W           |  |  |
| Max.Head    | 1.0 m                   | 1.1 m          |  |  |
| Max.Flow    | 850 L/h                 | 1100 L/h       |  |  |
| Outlet      | 13 mm 13 mm             |                |  |  |
| Cable       | H05RN-F 10m H05RN-F 10m |                |  |  |