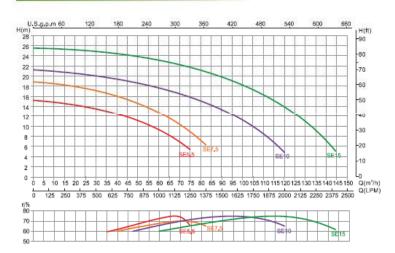

### **Technical Information**

Remarks: Flow curve information based on 380V/50Hz motor.

#### **TECHNICAL INFORMATION & Dimension**

| Code     | Model No | Output power | Horsepower | Input<br>power | Connection Size |       |
|----------|----------|--------------|------------|----------------|-----------------|-------|
| 88025616 | SE5.5    | 4.0kW        | 5.5hp      | 4.7kW          | 3 inch          | 90mm  |
| 88025611 | SE7.5    | 5.5kW        | 7.5hp      | 6.4kW          | 3 inch          | 90mm  |
| 88025612 | SE10     | 7.5kW        | 10hp       | 8.6kW          | 4 inch          | 110mm |
| 88025613 | SE15     | 11,0kW       | 15hp       | 12,4kW         | 4 inch          | 110mm |