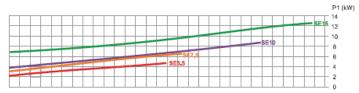

### **Technical Information**

Remarks: Flow curve information based on 380V/50Hz motor.

#### **TECHNICAL INFORMATION & Dimension**

| Code     | Model No | Output power | Horsepower | Input<br>power | Connection Size |       |
|----------|----------|--------------|------------|----------------|-----------------|-------|
| 88025616 | SE5.5    | 4.0kW        | 5.5hp      | 4.7kW          | 3 inch          | 90mm  |
| 88025611 | SE7.5    | 5.5kW        | 7.5hp      | 6.4kW          | 3 inch          | 90mm  |
| 88025612 | SE10     | 7.5kW        | 10hp       | 8.6kW          | 4 inch          | 110mm |
| 88025613 | SE15     | 11,0kW       | 15hp       | 12,4kW         | 4 inch          | 110mm |