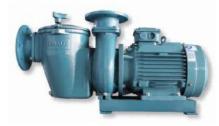

# **EMAUX "SE" Series Commercial Pump**

Cast Iron Impellers AISI-304 Stainless Steel Impeller

#### "SE" Series Commercial Pump

"SE" series heavy duty pump build to cater commercial usage (e.g Large-size swimming pool, spa pool, water feature, etc). Cast iron body with easy to clean large strainer basket. Stainless Steel or Metal Impellers option to match your need. Available with ABB Motor.